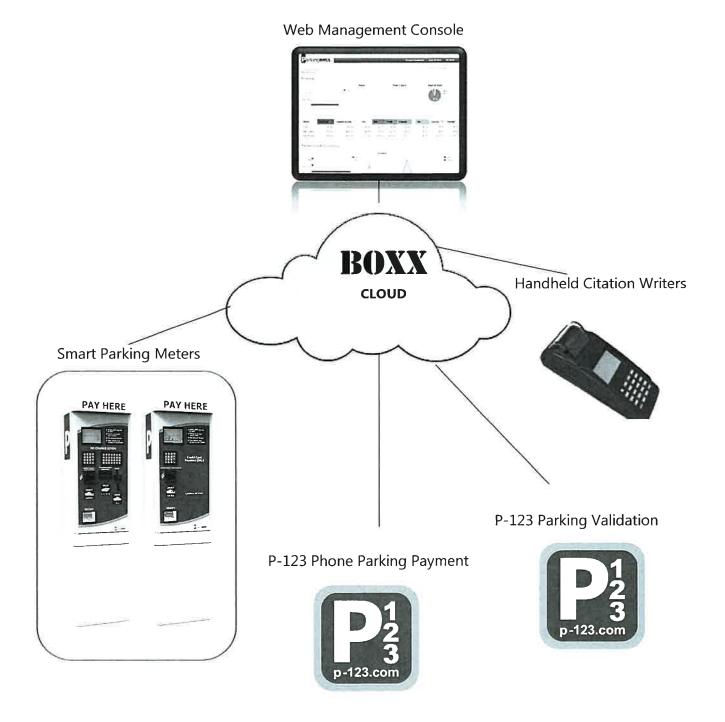

## P-123 Fully Integrated

The fully integrated platform includes:

|                               |             | SUMMER |           |           |          |             |             |            |           |           |  |  |  |
|-------------------------------|-------------|--------|-----------|-----------|----------|-------------|-------------|------------|-----------|-----------|--|--|--|
| 2021                          | Full Hookup |        |           |           |          | Pull Throug | gh          | WATERFRONT |           |           |  |  |  |
|                               | Daily       |        | Weekly    | Monthly   | Daily    | Weekly      | Monthly     | Daily      | Weekly    | Monthly   |  |  |  |
|                               |             |        |           |           |          |             |             |            |           |           |  |  |  |
| Port of Coos Bay-Charlston    | \$42        | 2.00   | \$235.00  | \$624.00  | \$45.00  | \$248.00    | \$657.00    |            |           |           |  |  |  |
| Port of Brookings Harbor      | \$ 44       | 4.00   | \$ 264.00 | na        | \$ 51.00 | \$ 306.00   | na          |            |           |           |  |  |  |
| Port of Newport               | \$ 4        | 5.85   | na        | \$ 906.10 |          |             |             |            |           |           |  |  |  |
| Port of Tillamook - Garibaldi | \$ 1        | 5.00   |           |           |          |             |             |            |           |           |  |  |  |
| Port of Umpqua - Reedsport    |             |        |           |           | \$ 55.00 | \$ 366.00   | na          | \$ 60.00   | \$ 399.00 | na        |  |  |  |
| The Point - Reedsport         |             |        |           |           |          |             |             | \$ 73.00   | \$ 485.00 | na        |  |  |  |
| Heceta Beach                  | \$ 5        | 6.00   |           |           |          |             |             |            |           |           |  |  |  |
| Darlings                      | \$ 42       | 2.00   |           |           |          |             |             |            |           |           |  |  |  |
| Port of Siuslaw               | \$ 3        | 8.87   | \$ 230.19 | \$ 798.56 | \$ 55.25 | \$ 331.50   | \$ 1,050.00 | \$ 43.32   | \$ 259.90 | \$ 901.60 |  |  |  |