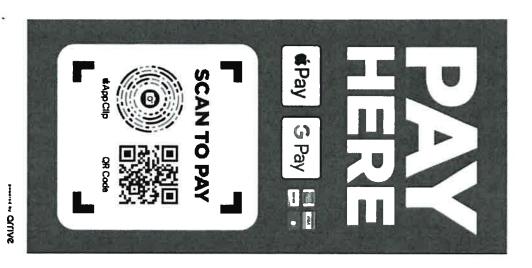

## 3. Dredge Spoils

- 4. Parking Lots
  - a. Arrive Scan to Pay
  - **b.** Parking Boxx

## Scan to Pay- Surface Lots

- Allows customers to pay with their phone by scanning a sign from anywhere in the facility.
- Supports Google and Apple Pay no app required, 2 taps to pay captures email address with transaction for further marketing
- Signs can be placed anywhere all trackable at the sign level
- Low cost way to add a mobile payment option to your surface lot

## Fee Structure Options

**#1:** 0% to Seller + \$.99 Convenience to the Parker

Share License Plate Data for Enforcement

**#2:** 3% of Sale + 5% Convenience Fee to the Parker

- Share License Plate Data for Enforcement
- Share User Email Data for Operator Marketing