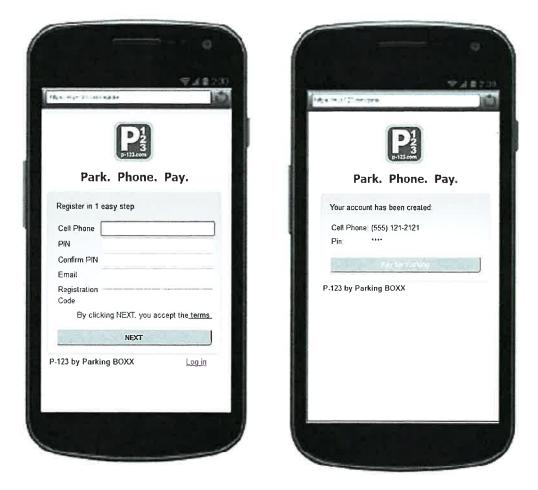

## P-123 Easy to Register

Register in less than 30 seconds.

- **Step 1.** Enter Cell Phone, PIN & E-Mail Address
- Step 2. Receive Account Confirmation