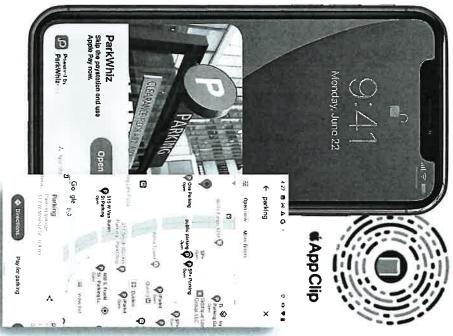

## 3. Dredge Spoils

- 4. Parking Lots
  - a. Arrive Scan to Pay
  - **b.** Parking Boxx

# Scan to Pay is your On Ramp to Google, Apple

- Arrive is an Early Access Partner for both Apple and Google
- Both platforms have launched new "Instant App" platforms allowing for a more native experience even if the user does not have an App
- The same platform is how they will enable discovery and payment for parking in Apple Maps and Google Maps, as well as CarPlay and Android Auto
- These platforms will also make it easier to upsell new MPG services like EV Charging, Vehicle Services, Scooters and more as we roll them out with MPG
- Arrive is currently testing with both platforms throughout 2021