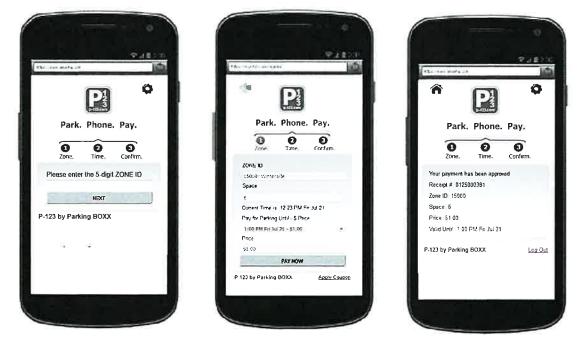

## P-123 Easy to Use

Pay for parking in three easy steps.

- **Step 1.** Enter Zone: this pulls up the Zone Name & Zone Details
- Step 2. Enter Space Number or License Plate and Select Parking Time
- Step 3. View Receipt

## P-123 Easy to Register

Register in less than 30 seconds.

- **Step 1.** Enter Cell Phone, PIN & E-Mail Address
- Step 2. Receive Account Confirmation

## P-123 Easy to Administer

- Real-Time On-line Reports
- Change Rates at Any Time
- 24/7 Secure Access

| arking                                                                        |                                       | Account Dashboard                                  | View A                               | All Siles                                    | and the second                              | Renee Cleary                | Logouf Se<br>tDashboar |                  | Q Search ?                                  | Help & Support                          |
|-------------------------------------------------------------------------------|---------------------------------------|----------------------------------------------------|--------------------------------------|----------------------------------------------|---------------------------------------------|-----------------------------|------------------------|------------------|---------------------------------------------|-----------------------------------------|
| ccount Dashboard<br>est Account 1                                             |                                       |                                                    |                                      |                                              |                                             | 1000/001/109                |                        |                  | esday, Septemb                              |                                         |
| evenue                                                                        |                                       |                                                    |                                      |                                              |                                             |                             |                        |                  |                                             |                                         |
|                                                                               |                                       |                                                    | Today                                |                                              | Pas                                         | st 7 Days                   |                        | P                | ast 30 Days                                 |                                         |
| Today                                                                         |                                       | Total<br>Paid                                      |                                      | Coits                                        |                                             | C.                          | X74                    |                  |                                             | Cons<br>576                             |
| CONT                                                                          |                                       | Co                                                 |                                      |                                              |                                             |                             |                        | 0                | N 19                                        | Cre                                     |
| 85.7 days                                                                     |                                       |                                                    |                                      |                                              |                                             |                             |                        |                  | 1075                                        |                                         |
|                                                                               |                                       |                                                    |                                      |                                              |                                             |                             |                        |                  |                                             |                                         |
|                                                                               | -                                     |                                                    |                                      |                                              |                                             |                             |                        |                  |                                             |                                         |
| ast 30 d                                                                      | 200 33                                | <b>100</b>                                         |                                      |                                              |                                             |                             |                        |                  |                                             |                                         |
| ast 30 d                                                                      |                                       | <b>-</b> 00                                        |                                      |                                              | 470-1419-1419-1419-141                      |                             |                        |                  |                                             |                                         |
| ast 30 d<br>0 100                                                             |                                       |                                                    | Coins                                | 800 s                                        | Gradit                                      | Coupens                     | Tax                    | 2.7              | Total Due ?                                 | Overage                                 |
| east 30 d<br>0 100<br>Period                                                  |                                       |                                                    |                                      | and the second                               | State of the local division of the          | and the second second       | Тах                    | \$0.00           |                                             | 1                                       |
| est 30 d<br>100<br>Period<br>Today                                            | otal Paie 🕅                           | Compare to Prior                                   | Coins                                | Billio.                                      | Greekit                                     | Coupons                     | Tax                    | 1922             | Total Due ?                                 | Overage                                 |
| Period X<br>Today<br>Past 7 Days                                              | otal Pala P<br>\$4.00                 | Compare to Prior<br>\$0.00                         | Coins<br>\$4.00                      | 8illo.<br>\$0.00                             | Greate<br>50.00                             | Coupons<br>\$0.00           | Tax                    | \$0.00           | Total Due ?<br>\$4.00                       | Overage<br>\$0.00                       |
| Period 100<br>Period 6<br>Today<br>Past 7 Days<br>Past 30 Days<br>ransactions | 54.00<br>\$4.00<br>\$4.00<br>\$358.45 | Compare to Prior<br>\$0.00<br>\$287.00<br>\$192.00 | Coins<br>54.00<br>54.00<br>510.00    | 8000<br>\$0.00<br>\$325.00<br>0 4<br>0 3     | <b>Gradit</b><br>50.00<br>\$0.00<br>\$23.45 | Coupons<br>\$0.00<br>\$0.00 | Tax                    | \$0.00<br>\$0.00 | Total Due ?<br>\$4.00<br>\$4.00<br>\$203.25 | Overage<br>\$0.00<br>\$0.00             |
| Period Today<br>Past 7 Days<br>Past 30 Days                                   | 54.00<br>\$4.00<br>\$4.00<br>\$358.45 | Compare to Prior<br>\$0.00<br>\$287.00<br>\$192.00 | Coins<br>\$4.00<br>\$4.00<br>\$10.00 | 8000<br>\$0.00<br>\$325.00<br>Occuper<br>0 4 | <b>Gradit</b><br>50.00<br>\$0.00<br>\$23.45 | Coupons<br>\$0.00<br>\$0.00 | Tax                    | \$0.00<br>\$0.00 | Total Due ?<br>\$4.00<br>\$4.00<br>\$203.25 | Overage<br>\$0.00<br>\$0.00<br>\$155.20 |